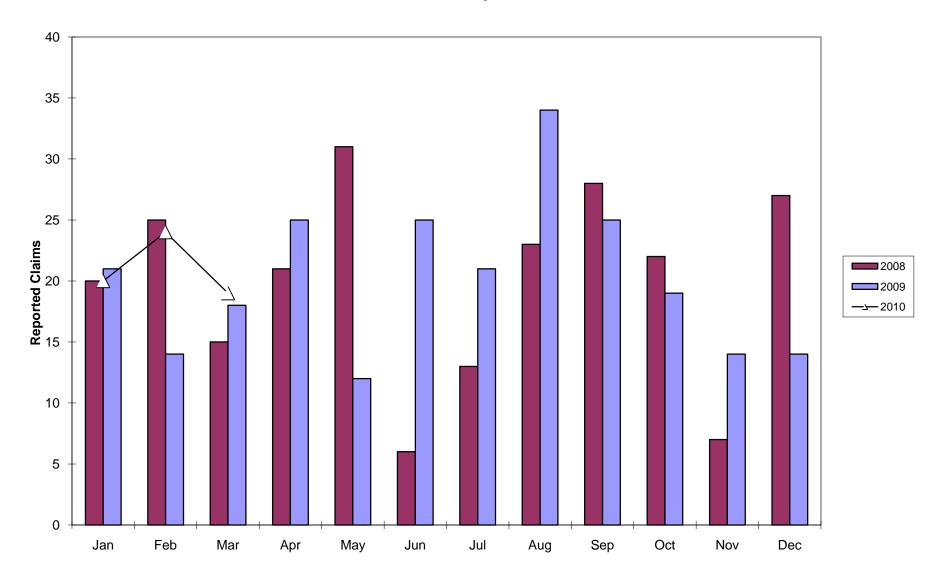

| 11 |
| Cut, puncture or scrape                | 4  |
| Caught in, under or between            | 2  |
| Striking Against/Stepping On           | 1  |
| Motor Vehicle                          | 2  |
| Burn or Scald Heat or Cold<br>Exposure | 2  |
| Miscellaneous                          | 8  |
| Total                                  | 63 |

| OSHA Log Summary |    |
|------------------|----|
| Total Recordable | 37 |

| Restricted Day Claims | 10   |
|-----------------------|------|
| # of Restricted Days  | 206  |
| Ave # of RD/Claims    | 20.6 |

| Lost Days Claims  | 10   |
|-------------------|------|
| # of Lost Days    | 140  |
| Ave # of LD/claim | 14.0 |

| Other Recordables    | 17 |
|----------------------|----|
| Recordable Illnesses | 0  |

Workers Comp. Claims